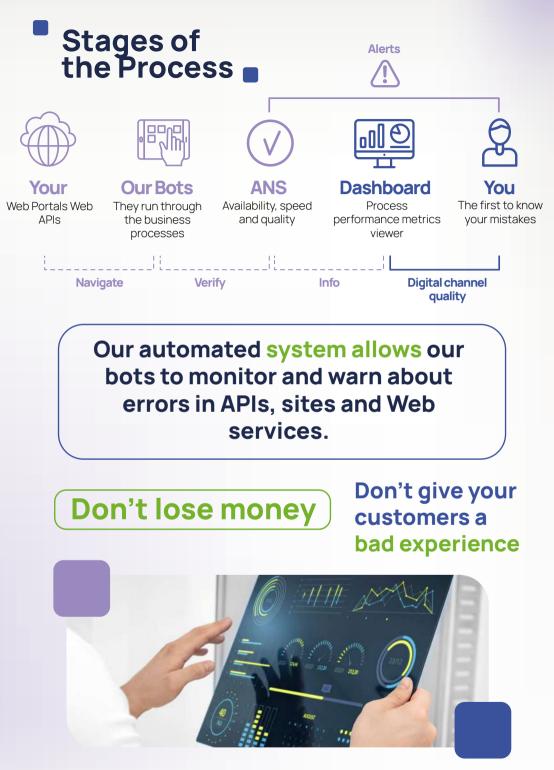

#### Continuous Business Monitoring

We automatically monitor, measure and report on the availability, quality and speed of business flows in digital channels.